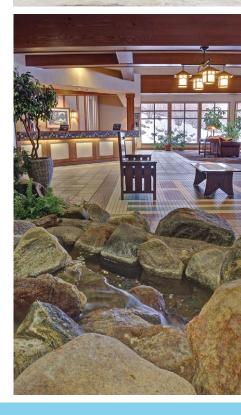

# State-of-the-Art Conference Center

25,000 square feet of attractive, flexible function space that accommodates groups from 5 to 500 people. Our two largest rooms will accommodate 450 people each in addition to many deluxe smaller meeting rooms. We are very proud of this, our centerpiece of the resort. The sound, lighting, equipment and eye appeal will impress you and your participants. Sensitive to your planning needs, our professional staff share a total commitment to your satisfaction. Our convention center has complimentary high speed wireless internet. (See inside front cover for floor plans.)