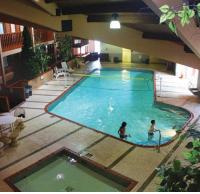

### **Indoor Pool & Recreation Area**

Breezy offers three indoor swimming pools, Jacuzzis, whirlpool, sauna & kiddie pool as well as ping pong and pool tables, video and board games.