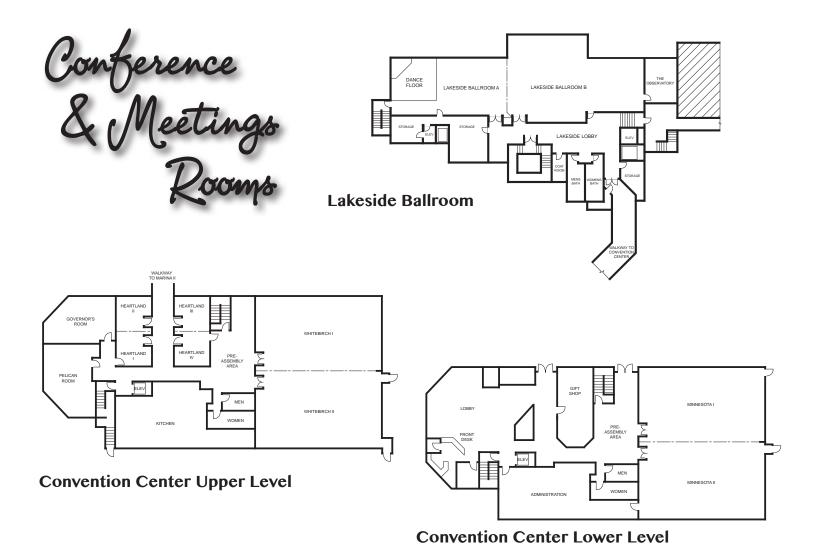

| Room                   | Dimensions | Square<br>Footage | Theatre<br>Reception | Classroom | Banquet | Hollow<br>Square |
|------------------------|------------|-------------------|----------------------|-----------|---------|------------------|
| Whitebirch Room        | 74 x 88    | 6500              | 650                  | 400       | 500     |                  |
| Whitebirch I or II     | 74 x 44    | 3250              | 325                  | 200       | 250     |                  |
| Pelican Room           | 42 x 34    | 1350              | 135                  | 90        | 100     | 36               |
| Governor's Room        | 43 x 28    | 1000              | 100                  | 60        | 70      | 30               |
| Heartland I            | 20 x 21    | 415               | 40                   | 28        | 30      | 16               |
| Heartland II           | 20 x 21    | 415               | 40                   | 28        | 30      | 16               |
| Heartland I & II       | 41 x 21    | 830               | 60                   | 56        | 60      | 32               |
| Heartland III          | 20 x 23    | 450               | 45                   | 30        | 30      | 16               |
| Heartland IV           | 20 x 23    | 450               | 45                   | 30        | 30      | 16               |
| Heartland III & IV     | 41 x 23    | 900               | 60                   | 56        | 60      | 32               |
| Minnesota Room         | 74 x 88    | 6500              | 650                  | 400       | 500     |                  |
| Minnesota Room I or II | 74 x 44    | 3250              | 325                  | 200       | 250     |                  |
| Lakeside Ballroom      |            | 4397              |                      |           | 250     | NA               |
| Lakeside Ballroom A    | 29 x 60    | 1740              |                      |           | 100     | NA               |
| Lakeside Ballroom B    | Varies     | 2657              |                      |           | 150     | NA               |
| The Observatory        | 16 x 23    | 368               |                      |           |         | 28               |

# State-of-the-Art Conference Center

25,000 square feet of attractive, flexible function space that accommodates groups from 5 to 500 people. Our two largest rooms will accommodate 450 people each in addition to many deluxe smaller meeting rooms. We are very proud of this, our centerpiece of the resort. The sound, lighting, equipment and eye appeal will impress you and your participants. Sensitive to your planning needs, our professional staff share a total commitment to your satisfaction. Our convention center has complimentary high speed wireless internet. (See inside front cover for floor plans.)