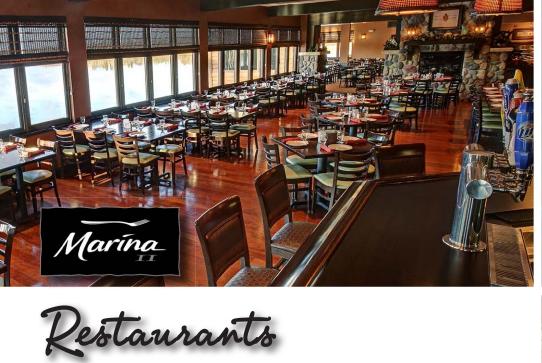

Antlers Restaurant offers fine dining in a casual atmosphere while experiencing spectacular views of the Whitebirch golf course.

At the Marina II Restaurant, enjoy tempting tastes from around the globe while dining in a comfortable setting with wonderful water views.