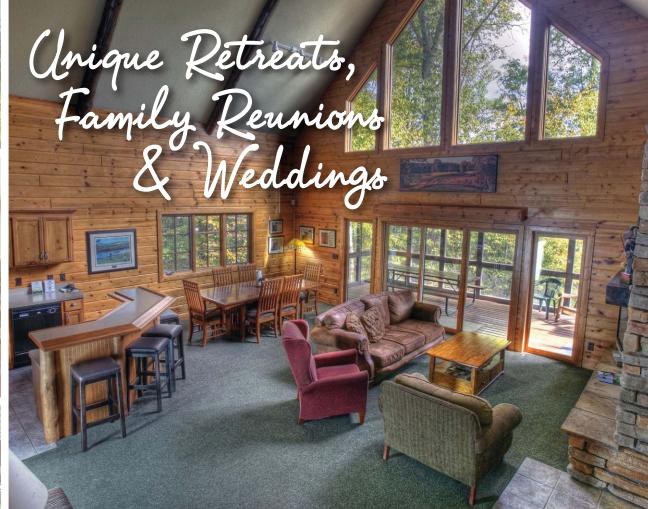

# MAKING MEMORIES FOR MORE THAN 90 YEARS

Breezy Point is perfect for your **unique retreat**. We offer many activities and gathering spots that range from barbecue to formal dining. Plus, we have accommodations for your entire group – eleven bedroom historic Fawcett House; 4, 5 and 6 bedroom Deacon's Lodge Cabins, located right on the golf course; the Governers House, with its very own fenced in swimming pool; our Boat House lake home, right next to the Boat Marina – the list goes on!