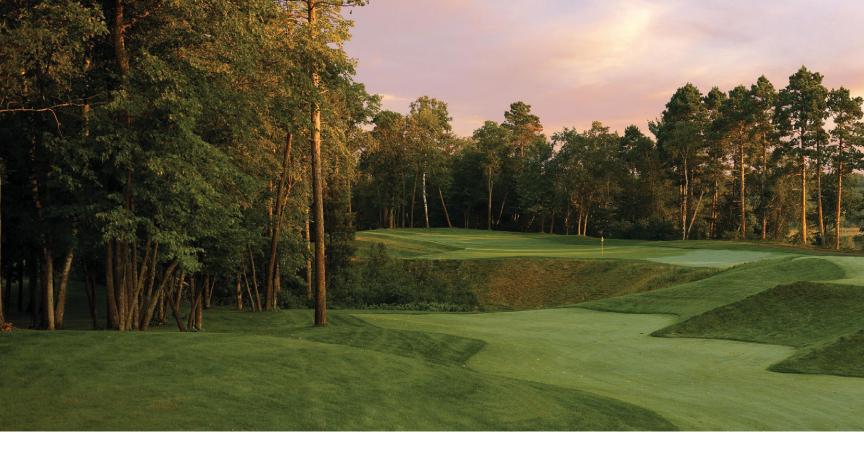

Whitebirch was the first championship golf course layout in the Brainerd Lakes Area. It features over 6700 yards of lush fairways and huge undulating greens with

multiple tee boxes. Add to that trees, sand and water and you have what many consider the best championship golf value in the Brainerd Lakes Area. You'll enjoy golf at the Whitebirch course combined with dining at Antlers Restaurant. The sophisticated Whitebirch pro shop offers the latest trends in men and women's golf apparel, accessories and golf items.

"Named #2 Best Arnold Palmer Designed Course in the World You Can Play" - By Links Magazine

MAKING MEMORIES FOR MORE THAN 90 YEARS

At Breezy Point Resort, you will find three 18-hole golf courses that challenge players of every ability and offer rental equipment, electric carts, pro shops with clothing and accessories, putting greens, driving range, and professional staff to help you organize your group's golf outing. A PGA pro and their staff are available at both Whitebirch and Deacon's Lodge.