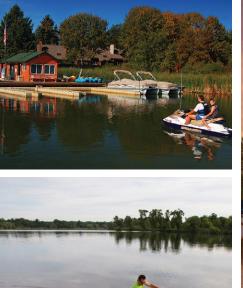

# Spring & Summer Boating & Fishing

Complete Boat Marina provides pontoon, fishing boat, paddle boat, stand up paddle board, canoe or kayak rentals on Pelican Lake, one of Minnesota's clearest lakes. The Brainerd Lakes Area offers some of the best professional fishing guides in the world.

## **Beaches**

Our swimming beach and tanning beach both have bonfire facilities, volleyball and lots of sand. The swimming beach also has a huge grassy area for bocce ball and croquet.

**Biking, Walking and Inline Skating** – 100 mile paved Paul Bunyan Trail is only minutes away in Pequot Lakes.