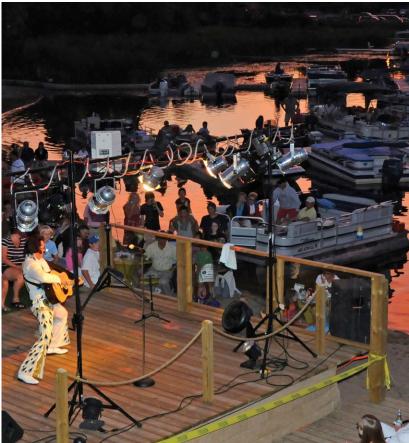

The **Dockside Lounge** sits at the waters edge and features the areas best entertainment six nights a week, May - September, and weekends October - April. In the summer, the Elvis Tribute is a lake country tradition. Famously awesome pizzas, burgers and appetizers!

#### Live Entertainment

Dockside features entertainment six nights a week, May -September, and weekends October - April. Special outdoor entertainment featuring Elvis, Johnny Cash and Frank Sinatra Tributes. Full entertainment schedule on web site.