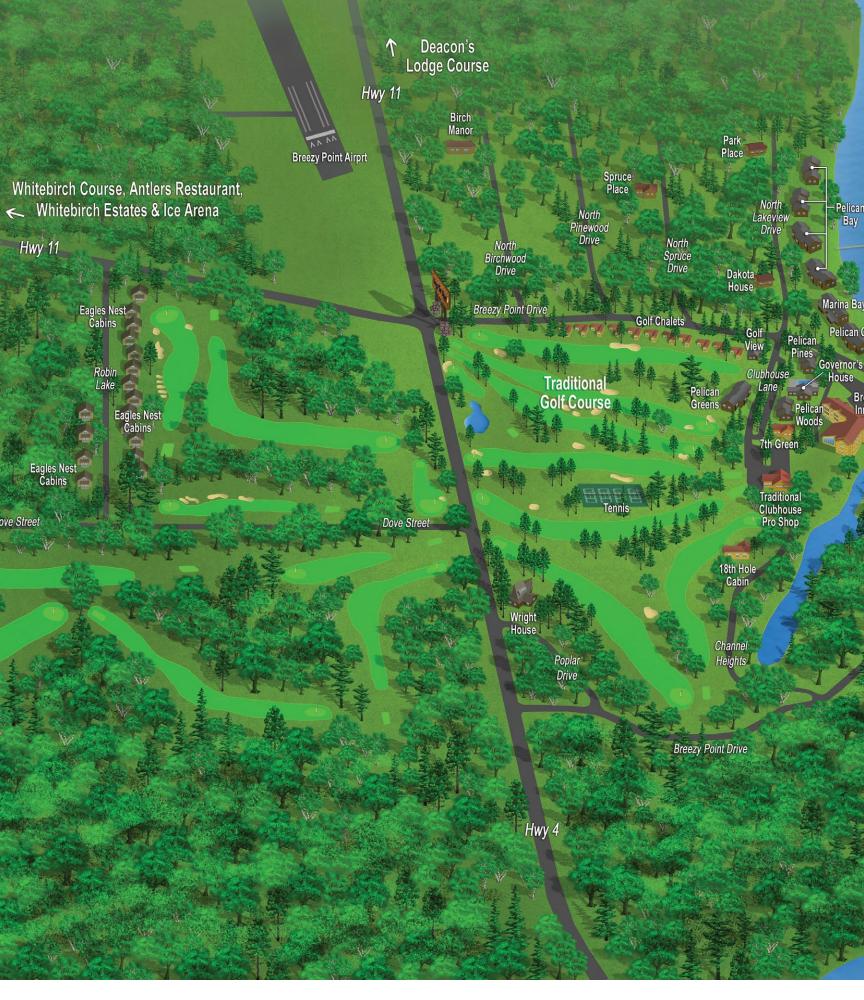

Breezy Point Resort is no stranger to great golf. Our **Traditional Course** has hosted golf's legendary names such as Walter

Hagen, Patty Berg and Les Bolstad. For over 90 years we've built upon that legend. The Traditional is a favorite Brainerd, Minnesota golf course. This is a "shot maker's" course that rewards accuracy over power and is enjoyed by golfers of all abilities. Not to be forgotten is the Traditional Golf Course pro shop, also open daily. This charming shop and clubhouse meet all of your golfing needs and more.