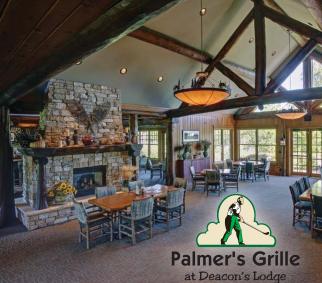

Enjoy breakfast, lunch and dinner in rustic elegance at Palmer's Grille. The patio affords a dramatic view of the beautiful Deacon's Lodge Golf Course.

Our newest addition is the Coffee House, a relaxing place to enjoy your Freshly Brewed Caribou Coffee favorites as well as fresh pastries and ice cream.