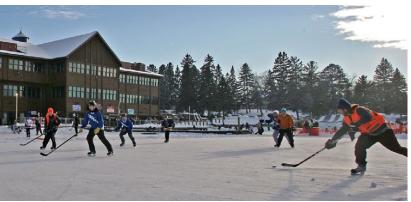

#### Ice Arena

Breezy Point's own Ice Arena offers hockey and figure skating camps in the summer, tournaments in the winter and don't forget our very own Junior Hockey team, the Breezy Point North Stars!

### Ice Skating

Breezy Point Ice Arena offers open skating and is also available for private parties and groups; lighted skating rink in front of Marina II Restaurant