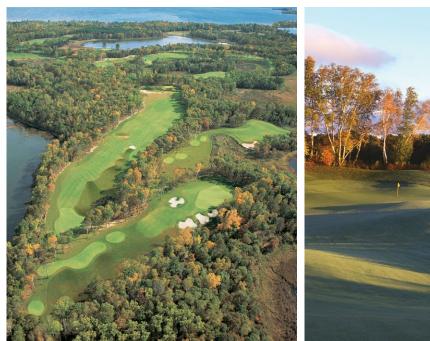

# **Other Great Winter Fun**

Enjoy other activities such as a nearby Tubing Hill with tow rope, Horse drawn hay or sleigh rides, and dog sled rides that run every weekend in the winter.

The crown jewel of the Breezy Point Resort golf portfolio is **Deacon's Lodge**. This Arnold Palmer designed course combines the incomparable beauty of surrounding lakes, woods and wetlands with a nationally acclaimed

layout meticulously built to exceed your expectations. This par 72 championship course features 18 holes and impeccably maintained Bentgrass greens, tees and fairways that smoothly flow across 500 acres of gorgeous forest, wetlands and lakes.

"Named #2 Best Arnold Palmer Designed Course in the World You Can Play" - By Links Magazine

MAKING MEMORIES FOR MORE THAN 90 YEARS

At Breezy Point Resort, you will find three 18-hole golf courses that challenge players of every ability and offer rental equipment, electric carts, pro shops with clothing and accessories, putting greens, driving range, and professional staff to help you organize your group's golf outing. A PGA pro and their staff are available at both Whitebirch and Deacon's Lodge.