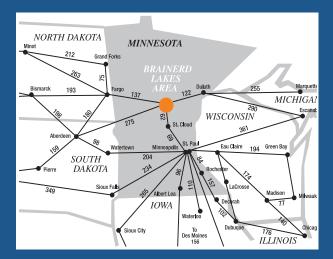

Breezy Point Resort is only 140 miles north of Minneapolis/St. Paul. If you prefer to fly, Breezy Point is just a 30 minute flight from the Minneapolis-St. Paul Airport. Skywest-Delta Connection services the Brainerd Airport with several daily flights.