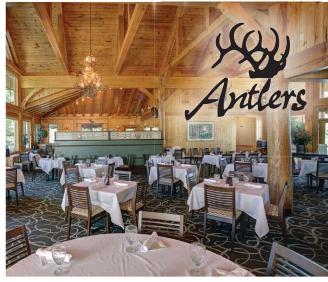

Antlers Restaurant offers fine dining in a casual atmosphere while experiencing spectacular views of the Whitebirch golf course.

At the Marina II Restaurant, enjoy tempting tastes from around the globe while dining in a comfortable setting with wonderful water views.

Whitebirch was the first championship golf course layout in the Brainerd Lakes Area. It features over 6700 yards of lush fairways and huge undulating greens with

multiple tee boxes. Add to that trees, sand and water and you have what many consider the best championship golf value in the Brainerd Lakes Area. You'll enjoy golf at the Whitebirch course combined with dining at Antlers Restaurant. The sophisticated Whitebirch pro shop offers the latest trends in men and women's golf apparel, accessories and golf items.