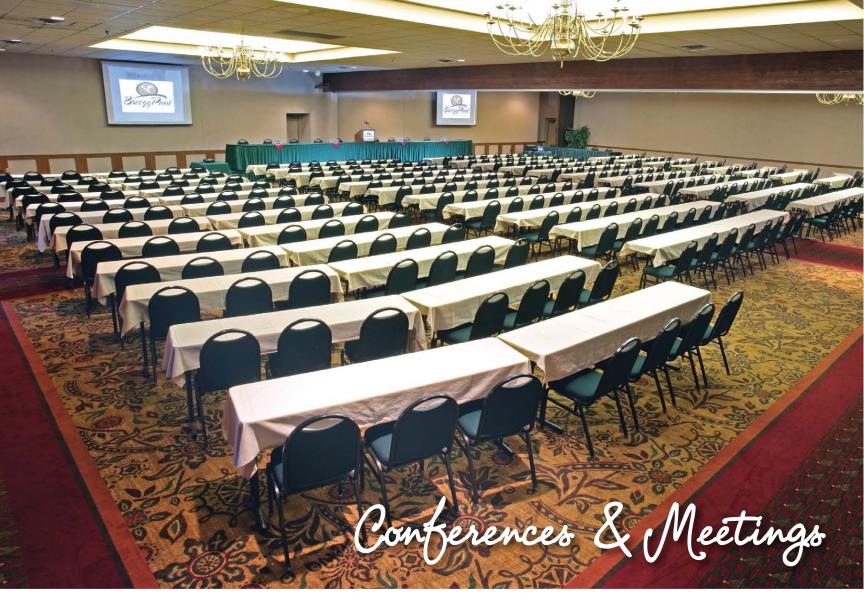

# State-of-the-Art Conference Center

25,000 square feet of attractive, flexible function space that accommodates groups from 5 to 500 people. Our two largest rooms will accommodate 450 people each in addition to many deluxe smaller meeting rooms. We are very proud of this, our centerpiece of the resort. The sound, lighting, equipment and eye appeal will impress you and your participants. Sensitive to your planning needs, our professional staff share a total commitment to your satisfaction. Our convention center has complimentary high speed wireless internet. (See inside front cover for floor plans.)