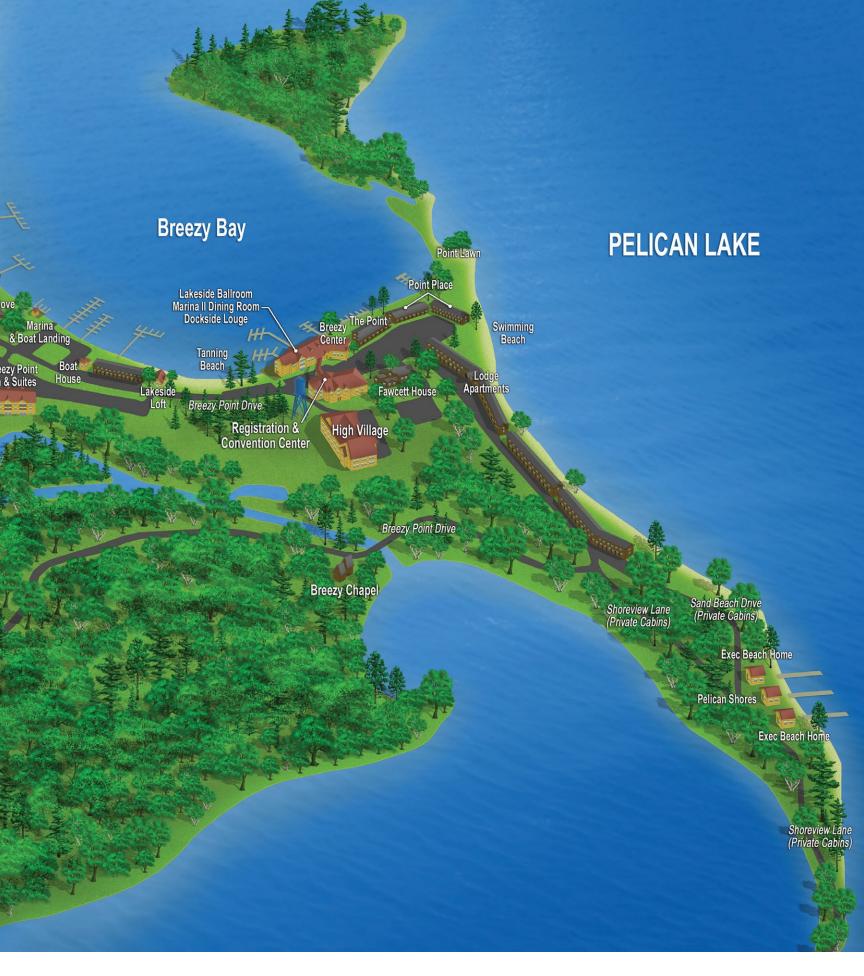

# MAKING MEMORIES FOR MORE THAN 90 YEARS

Breezy Point is perfect for your **unique retreat**. We offer many activities and gathering spots that range from barbecue to formal dining. Plus, we have accommodations for your entire group – eleven bedroom historic Fawcett House; 4, 5 and 6 bedroom Deacon's Lodge Cabins, located right on the golf course; the Governers House, with its very own fenced in swimming pool; our Boat House lake home, right next to the Boat Marina – the list goes on!

Breezy Point Resort encompasses 3,000 acres to create an up-north **wedding** paradise. Our property offers spots for a beautiful ceremony, as well as memorable receptions – regardless of your style and tastes. Whether you're planning an intimate dinner for thirty, or a gala affair for five-hundred, let us make your special event a success.

Antlers Restaurant offers fine dining in a casual atmosphere while experiencing spectacular views of the Whitebirch golf course.

At the Marina II Restaurant, enjoy tempting tastes from around the globe while dining in a comfortable setting with wonderful water views.

The **Dockside Lounge** sits at the waters edge and features the areas best entertainment six nights a week, May - September, and weekends October - April. In the summer, the Elvis Tribute is a lake country tradition. Famously awesome pizzas, burgers and appetizers!

# Spring & Summer Boating & Fishing

Complete Boat Marina provides pontoon, fishing boat, paddle boat, stand up paddle board, canoe or kayak rentals on Pelican Lake, one of Minnesota's clearest lakes. The Brainerd Lakes Area offers some of the best professional fishing guides in the world.

## **Beaches**

Our swimming beach and tanning beach both have bonfire facilities, volleyball and lots of sand. The swimming beach also has a huge grassy area for bocce ball and croquet.

**Biking, Walking and Inline Skating** – 100 mile paved Paul Bunyan Trail is only minutes away in Pequot Lakes.

MINNESOTA'S PREMIERE RESORT

REPRESENTS THE BEST OF THE PRESENT, AND BREATHES A RICH AND STORIED PAST. ITS PATRONS HAVE INCLUDED THE LIKES OF CLARK GABLE, CAROLE LOMBARD, AND THE MATCHLESS CAPTAIN BILLY FAWCETT, 1920'S PUBLISHING MAGNATE OF WHIZ-BANG COMICS FAME. HIS OWN ELEGANTLY RUSTIC HOME HERE ON THE FABLED SHORE OF BIG PELICAN LAKE IS STILL A LODGING PLACE FOR HUNDREDS OF BREEZY GUESTS EACH YEAR...HERE, WHERE A RICH FABRIC OF HISTORY HAS BEEN WOVEN.