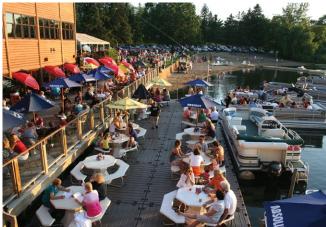

The **Dockside Lounge** sits at the waters edge and features the areas best entertainment six nights a week, May - September, and weekends October - April. In the summer, the Elvis Tribute is a lake country tradition. Famously awesome pizzas, burgers and appetizers!

#### Live Entertainment

Dockside features entertainment six nights a week, May -September, and weekends October - April. Special outdoor entertainment featuring Elvis, Johnny Cash and Frank Sinatra Tributes. Full entertainment schedule on web site.