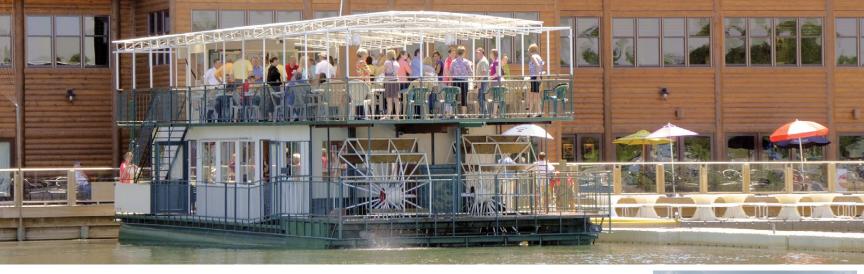

**Bird Watching** – Paul Bunyan Scenic Byway offers some of the best birding sites in the country.

Tennis - on our own courts

**Breezy Belle Cruise** – a unique paddle-wheel excursion boat. Ask about public cruises. Boat is available for charter (special events).