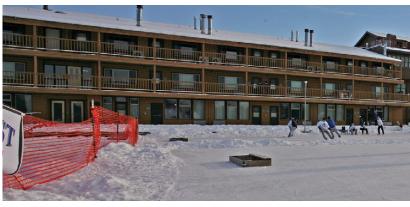

### Ice Skating

Breezy Point Ice Arena offers open skating and is also available for private parties and groups; lighted skating rink in front of Marina II Restaurant